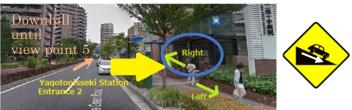

# From Yagotonisseki Station (Follow the blue arrow on the map)

Exit from the Entrance 2, and **turn right**. Keep going straight, and you will find the International Ohmeikan House on your right. (Approximately 6 minutes-walk from Yagotonisseki Station.)