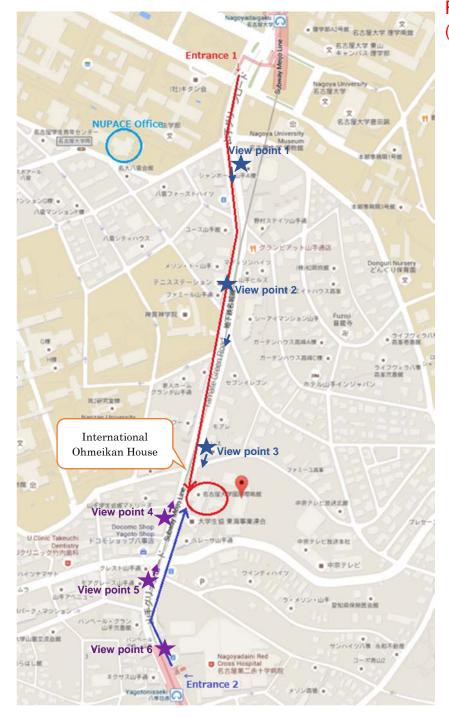

## The Way to International Ohmeikan House from the Nearest Subway Station

### International Ohmeikan House & International Residence Yamate North

Address: 165, Takamine-cho, Showa-ku, Nagoya

# From Nagoyadaigaku Station (Follow the red arrow on the map.)

Exit from the Entrance 1 Keep going straight, and you will find the International Ohmeikan House on your left. (Approximately 10 minuteswalk from Nagoyadaigaku Station.)

# From Yagotonisseki Station (Follow the blue arrow on the map)

Exit from the Entrance 2, and **turn right**. Keep going straight, and you will find the International Ohmeikan House on your right. (Approximately 6 minutes-walk from Yagotonisseki Station.)